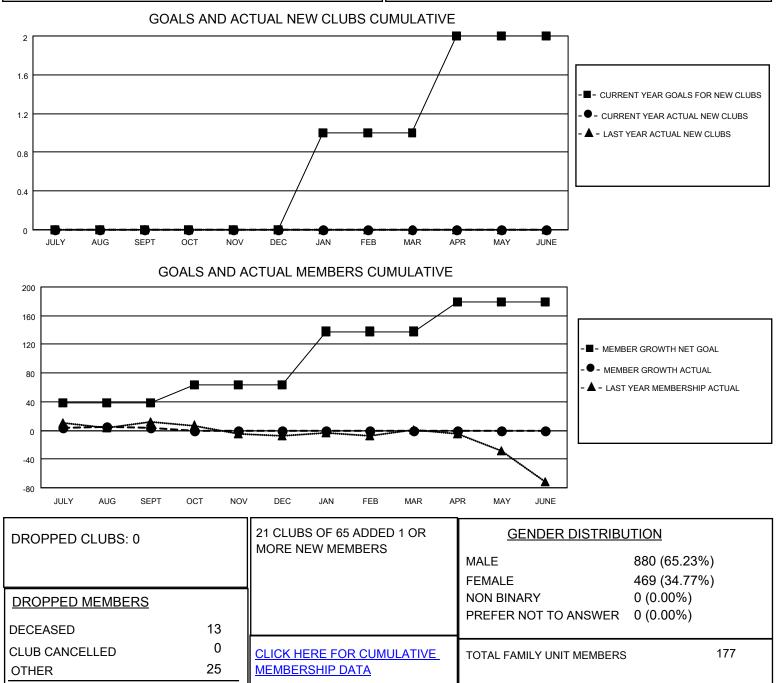

## LOCATION AUSTRALIA

District 201N1

Results as of: 9/30/2022

| Clubs                 |               |           |               | Members               |                         |                         |                                                    |
|-----------------------|---------------|-----------|---------------|-----------------------|-------------------------|-------------------------|----------------------------------------------------|
| RESULTS FOR 2022-2023 |               |           |               | RESULTS FOR 2022-2023 |                         |                         |                                                    |
| QUARTER               | NEW CLUB GOAL | NEW CLUBS | DROPPED CLUBS | QUARTER               | MBER GROWTH NET<br>GOAL | MEMBER GROWTH<br>ACTUAL | DROPPED<br>MEMBERS ACTUAL<br>(including transfers) |
| JULY/AUG/SEPT         | 0             | 0         | 0             | JULY/AUG/SEPT         | 38                      | 54                      | 38                                                 |
| OCT/NOV/DEC           | 0             | 0         | 0             | OCT/NOV/DEC           | 25                      | 0                       | 0                                                  |
| JAN/FEB/MAR           | 1             | 0         | 0             | JAN/FEB/MAR           | 75                      | 0                       | 0                                                  |
| APR/MAY/JUNE          | 1             | 0         | 0             | APR/MAY/JUNE          | 41                      | 0                       | 0                                                  |